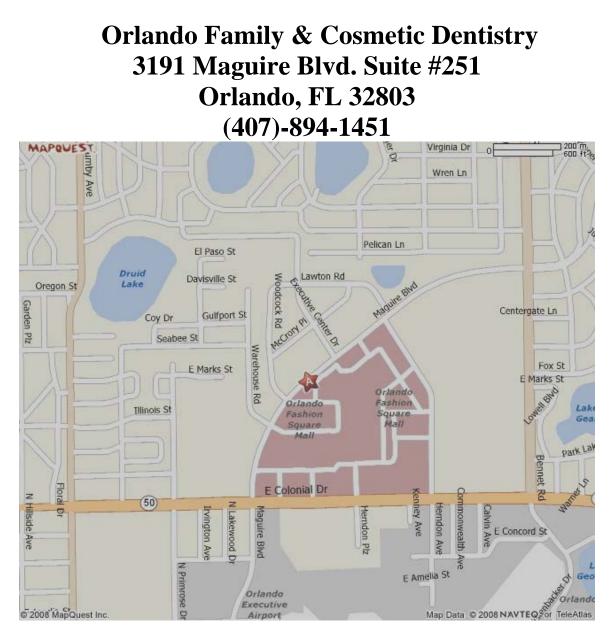

**Directions from I-4** take the 408 East/West Expressway- East and get off at the Bumby Exit-turn left onto Bumby and drive to East Colonial Drive/SR50 and make a right. Go to the third light and make a left onto Maguire Blvd. When driving on Maguire you will pass through the light at Woodcock Road then we are the second building on the left - building 3191-It is a two story black stone building. The parking lot entrance is just **BEFORE** the building. We are in suite 251 on the second floor.

**Directions from East Orlando** take the 408 East/West Expressway- West to the Crystal Lake Drive Exit-go through stop sign and at first light make a right onto Crystal Lake Drive-this will become Maguire Blvd. In approximately 1.5 miles you will cross over East Colonial Drive/SR50. This is now Maguire Blvd. Drive through the light at Woodcock Road then we are the second building on the left -building 3191-It is a two story black stone building. The parking lot entrance is just **BEFORE** the building. We are in suite 251 on the second floor.